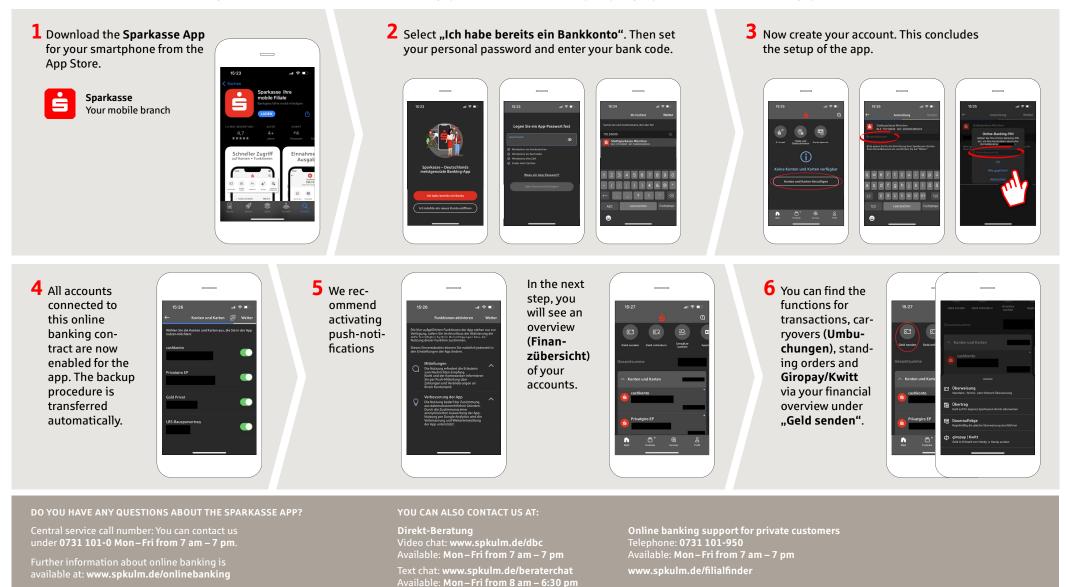

## **Sparkasse App: Initial Setup and Functions**

Please have the login details for your online banking to hand. We recommend using the Sparkasse App in conjunction with the code-generating S-push TAN App, as the two apps are designed to work in perfect unison. The following description applies for the iOS operating system. The procedure may vary slightly for other mobile operating systems.