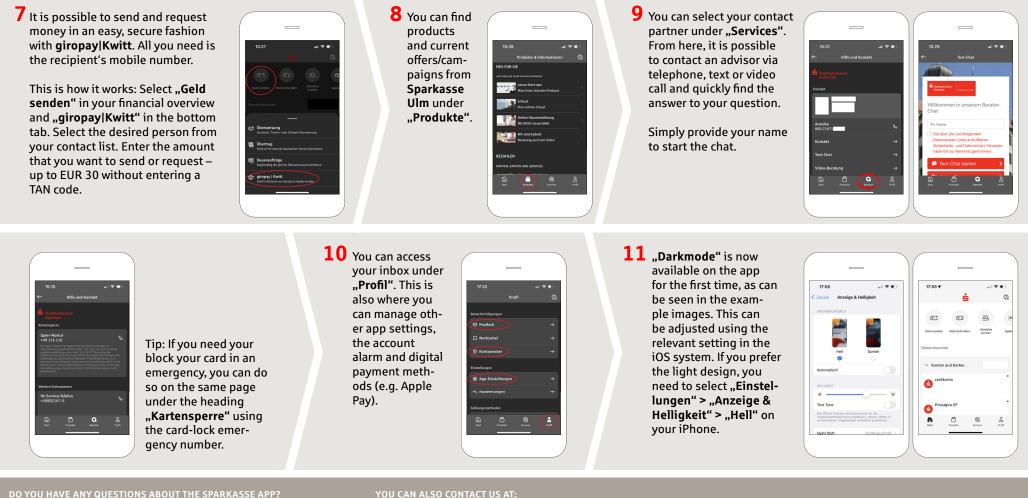

## **Sparkasse App: Initial Setup and Functions**

Please have the login details for your online banking to hand. We recommend using the Sparkasse App in conjunction with the code-generating S-push TAN App, as the two apps are designed to work in perfect unison. The following description applies for the iOS operating system. The procedure may vary slightly for other mobile operating systems.